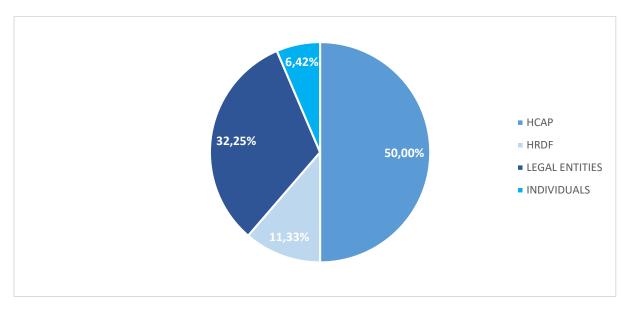

## **SHAREHOLDERS COMPOSISTION 31/12/2019**

| Shareholders                                     | 2019             |                           |             |
|--------------------------------------------------|------------------|---------------------------|-------------|
|                                                  | Number of Shares | Number of<br>Shareholders | %           |
| Hellenic Corporation of Assets and               | 53.250.001       | 1                         | 50%+1 share |
| Participations S.A. (HCAP)                       |                  |                           |             |
| Hellenic Republic Asset Development Fund (HRADF) | 12.069.739       | 1                         | 11,33%      |
| LEGAL ENTITIES                                   | 34.348.356       | 365                       | 32,25%      |
| INDIVIDUALS                                      | 6.831.904        | 21.984                    | 6,42%       |
| Total                                            | 106.500.000      | 22.161                    | 100,00%     |

The total (100%) of the shares of HRADF is held by the "Hellenic Corporation of Assets and Participations S.A." (HCAP S.A.), which now controls directly the voting rights of 53.250.001 shares (50%+1 share) and indirectly the voting rights of 12.069.739 shares (11.33%) via HRADF. Consequently, to total percentage of voting rights(indirect and direct) of HCAP S.A. amounts to 61.33%. The Greek State controls HCAP S.A. by 100%.