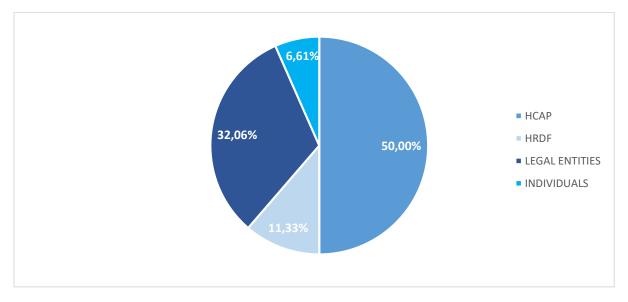

## SHAREHOLDERS COMPOSISTION 31/12/2020

| Shareholders                                                     | 2020             |                           |             |
|------------------------------------------------------------------|------------------|---------------------------|-------------|
|                                                                  | Number of Shares | Number of<br>Shareholders | %           |
| Hellenic Corporation of Assets and<br>Participations S.A. (HCAP) | 53.250.001       | 1                         | 50%+1 share |
| Hellenic Republic Asset Development<br>Fund (HRADF)              | 12.069.739       | 1                         | 11,33%      |
| LEGAL ENTITIES                                                   | 34.137.974       | 343                       | 32,06%      |
| INDIVIDUALS                                                      | 7.042.286        | 21.816                    | 6,61%       |
| Total                                                            | 106.500.000      | 22.161                    | 100,00%     |

The total (100%) of the shares of HRADF is held by the "Hellenic Corporation of Assets and Participations S.A." (HCAP S.A.), which now controls directly the voting rights of 53.250.001 shares (50%+1 share) and indirectly the voting rights of 12.069.739 shares (11.33%) via HRADF. Consequently, to total percentage of voting rights(indirect and direct) of HCAP S.A. amounts to 61.33%. The Greek State controls HCAP S.A. by 100%.