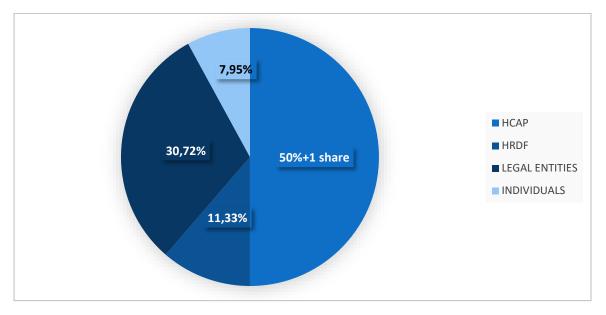

## SHAREHOLDERS COMPOSISTION 31/12/2022

| Shareholders                                                     | 2022             |                           |              |
|------------------------------------------------------------------|------------------|---------------------------|--------------|
|                                                                  | Number of Shares | Number of<br>Shareholders | %            |
| Hellenic Corporation of Assets and<br>Participations S.A. (HCAP) | 53.250.001       | 1                         | 50%+1 μετοχή |
| Hellenic Republic Asset Development<br>Fund (HRADF)              | 12.069.739       | 1                         | 11,33%       |
| LEGAL ENTITIES                                                   | 32.708.870       | 318                       | 30,72%       |
| INDIVIDUALS                                                      | 8.471.390        | 21.606                    | 7,95%        |
| Total                                                            | 106.500.000      | 21.926                    | 100,00%      |

The total (100%) of the shares of HRADF is held by the "Hellenic Corporation of Assets and Participations S.A." (HCAP S.A.), which now controls directly the voting rights of 53.250.001 shares (50%+1 share) and indirectly the voting rights of 12.069.739 shares (11.33%) via HRADF. Consequently, to total percentage of voting rights(indirect and direct) of HCAP S.A. amounts to 61.33%. The Greek State controls HCAP S.A. by 100%.